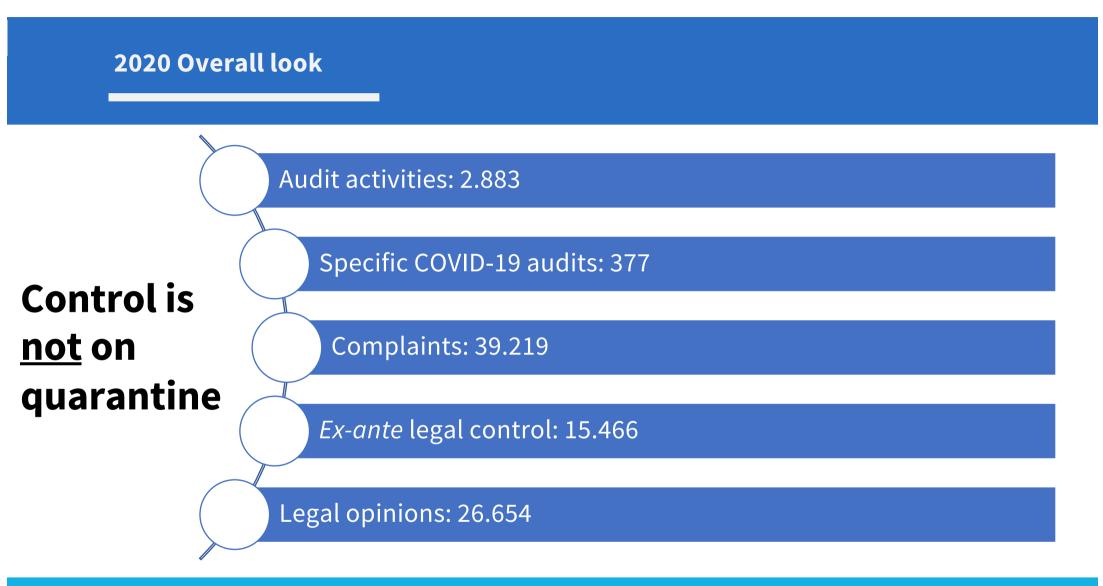

### Amount of complaints

More complaints received 96% of increase compared to 2019 751% of increase since 2015

@Contraloriacl

Innovative approaches on transparency and accountability within Contraloría's work