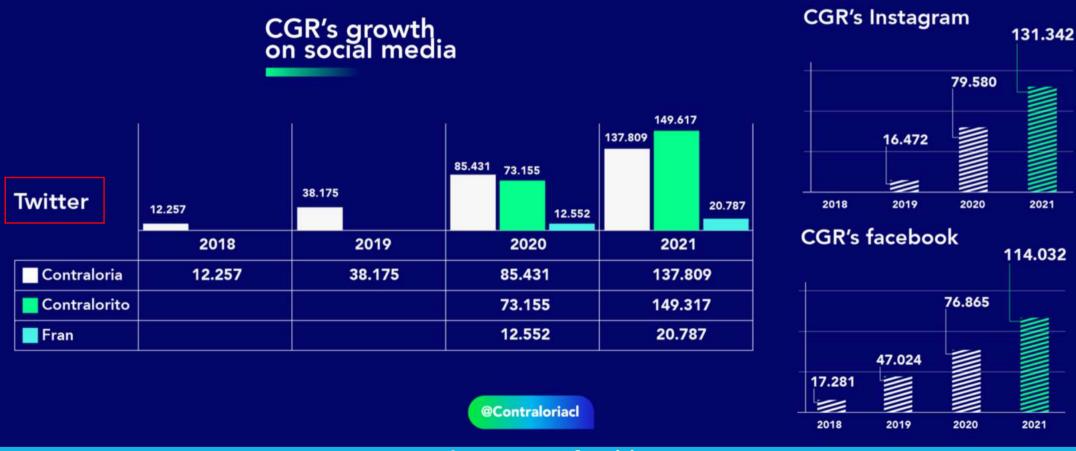

### **Social Media**

### Social Media

When you go for a walk with your pet with official permission and mask, but suddenly someone comes up to talk to you without a mask and without respecting the social distance