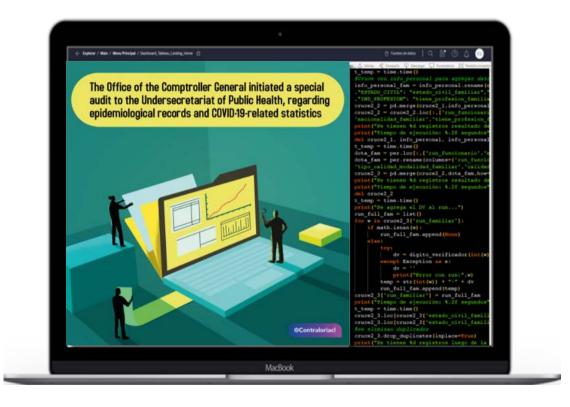

#### **COVID-19 as a corruption crisis**

Health systems: a vulnerable area for corruption

Corruption has diverted funds from investment in health care: Where corruption is systematic, governments tend to spend less on healthcare

More than 2/3 countries score below 50 in the Global Corruption Perceptions Index 2020. Chile is ranked in 25<sup>th</sup> place

The use of Data and IT in SAIs as a way to innovate

The case of the Office of the Comptroller General of the Republic of Chile