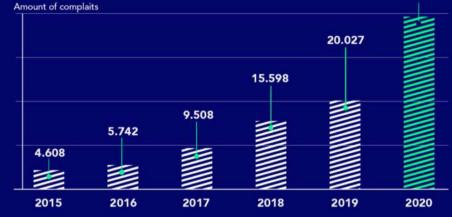

### **Electronic processing of complaints**

### Amount of complaints

More complaints received 96% of increase compared to 2019 751% of increase since 2015

@Contraloriacl

Innovative approaches on transparency and accountability within Contraloría's work